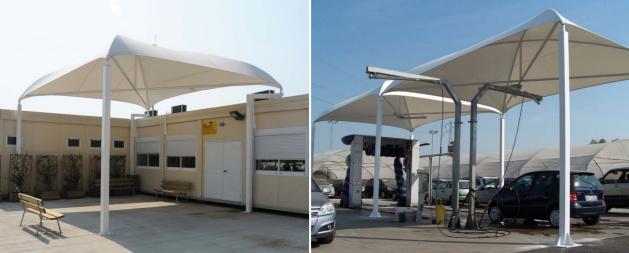

# Gazebo

Modular structure suitable for vehicles and industrial buildings covering.

#### specifications/

## Application outside

Cloth in white PVC **Optional** electrical lighting system ballast with flowerpots

**Fixed installation** both on plinths and concrete foundation, fixed to the ground with plates.

#### technical notes/

Wind resistance 115 km/h Snow load 130 kg/mq Standard dimensions 5x5, 6x6, 8x6, 9x6 m (Possibility of customised dimensions max. 9x6 Mt)