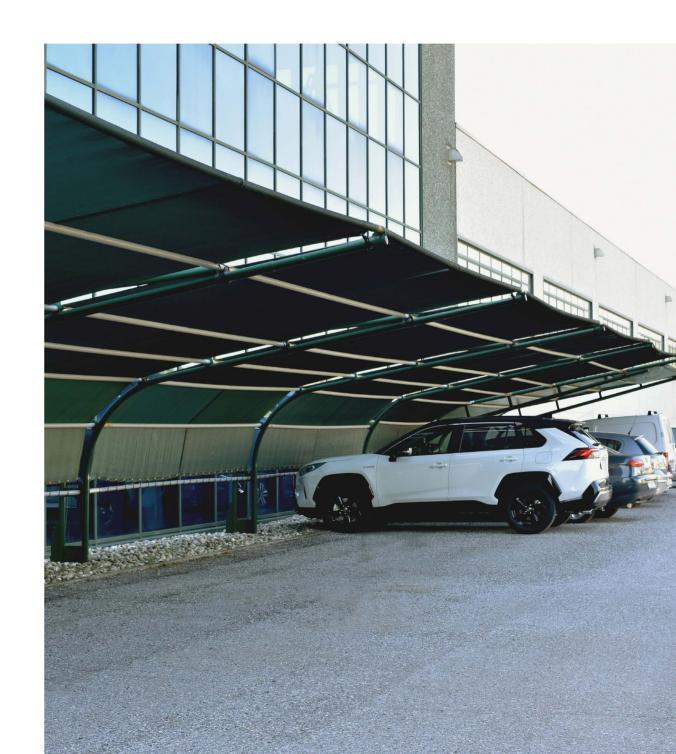

# Carports

Structure suitable for vehicles covering.

specifications/

## Application outside

Structure

hot-dip galvanised steel, composed by reticular elements with circular section. The supporting structure built with reinforced concrete plinths and the modules are connected together with tubular elements