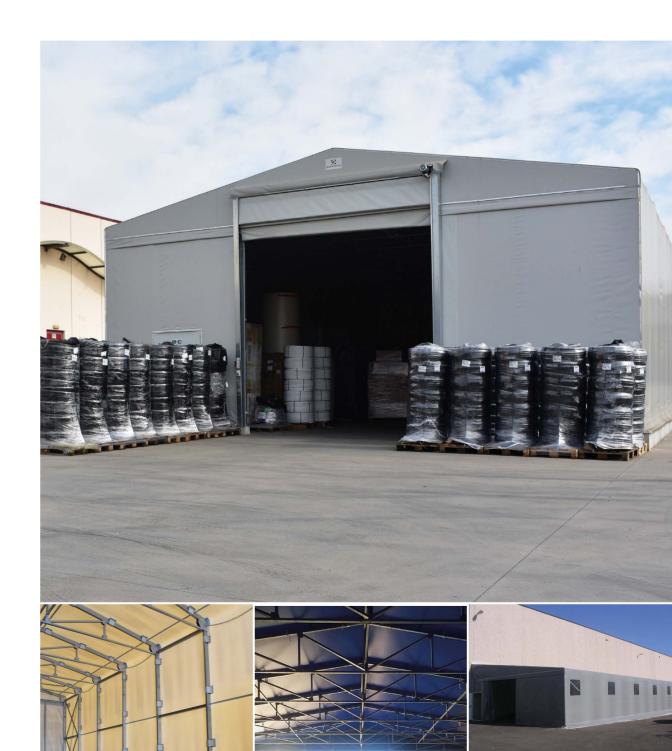

# Tunnel

Coverings suitable for the preservation of the goods during its loading/unloading or storage.

#### Self-supporting

free of physical connections to an existing building, open-ended to allow entry and exit. Possibility to close the structure with sliding curtains or rapid doors

#### Frontal

placed frontally to an existing building, extensible and closable thanks to the sliding on wheels

Side

installed sideway to an existing building. The length side, near the building wall, stays in view

#### specifications/

Connection

inserted between two buildings it guarantees total protection from rainfall creating a passable gallery

**Canopy** installed close to the walls of an existing building, totally passable being without continuous walls