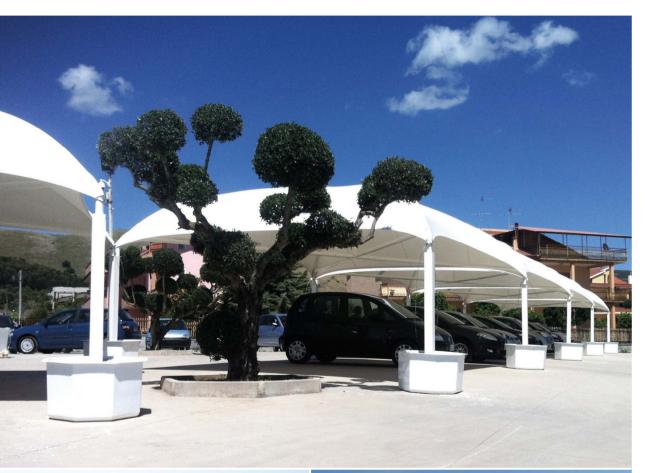

# Gazebo

Modular structure suitable for vehicles and industrial buildings covering.

#### specifications/

## Application outside

Cloth in white PVC **Optional** electrical lighting system ballast with flowerpots

**Fixed installation** both on plinths and concrete foundation, fixed to the ground with plates.

#### technical notes/

Wind resistance 115 km/h Snow load 130 kg/mq Standard dimensions 5x5, 6x6, 8x6, 9x6 m (Possibility of customised dimensions max. 9x6 Mt)