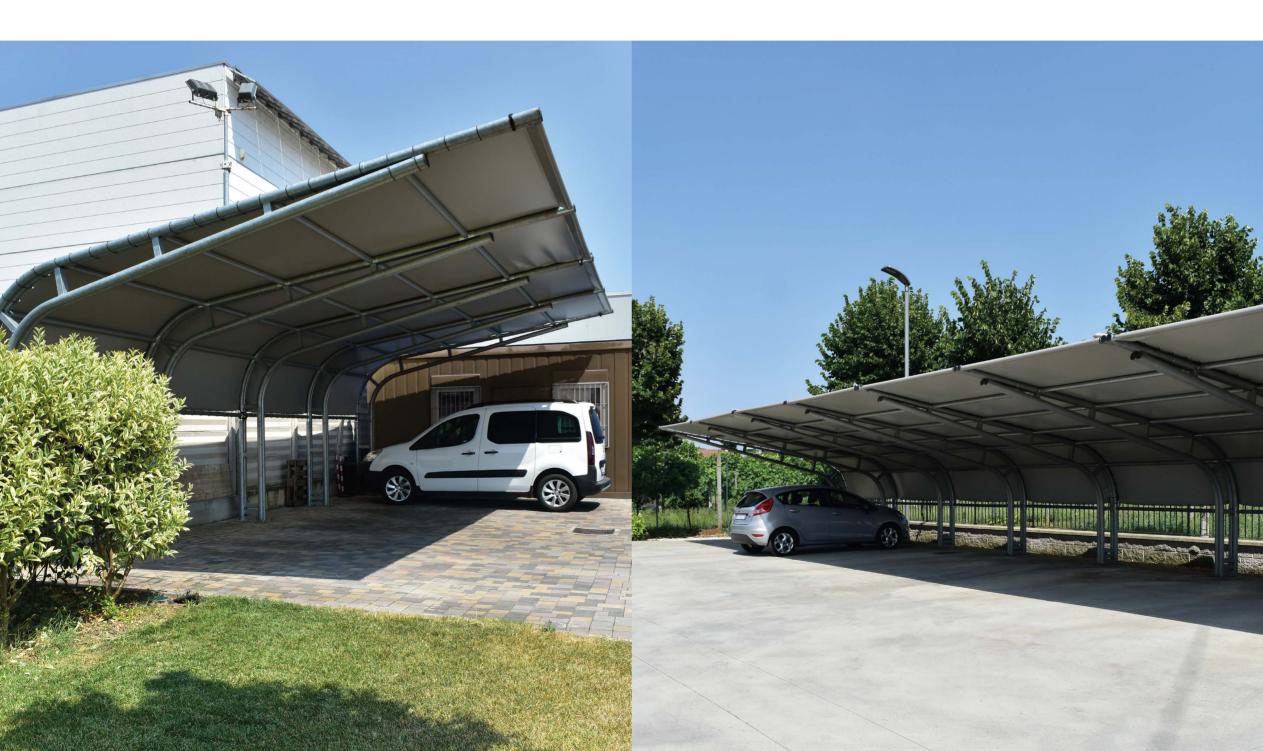

# Carports

Structure suitable for vehicles covering.

specifications/

## Application outside

Structure

hot-dip galvanised steel, composed by reticular elements with circular section. The supporting structure built with reinforced concrete plinths and the modules are connected together with tubular elements