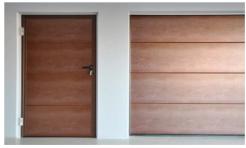

#### Lateral/

Lateral pedestrian door made to measure with the same panel of the sectional door, complete with door closer, supporting structure in aluminium profiles and sealing gaskets along the whole perimeter.