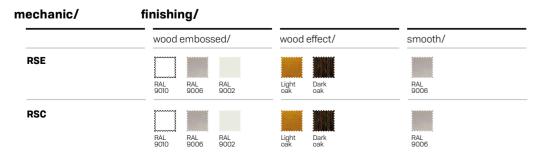

### Mechanical set-up/

#### RSE/

The best solution for sectional doors with maximum dimensions up to width 3500 mm and height 2055 mm, equipped with traction springs that make the lifting.

The standard version of the residential mechanics is supplied with double track and traction springs placed vertically (security is guaranteed by a double handling cable and by a system with concentric springs). The required lintel is 150 mm and the shoulders 100 mm.

#### RSC/

The best solution for all sizes sectional doors or for doors equipped with accessorizes such as wicket pass door or structural reinforcements for doors with big dimensions.

The standard version of the residential mechanics is supplied with superior double track and frontal torsion springs. The required lintel is 150 mm and the shoulders 100 mm. on demand we can supply solutions with posterior springs or slidings for sloped ceiling or with raised lintel 250 mm.