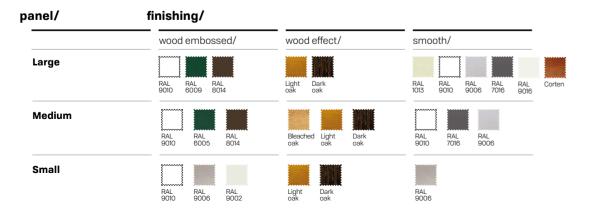

## Large

Large sectional garage doors are characterised by an essential aesthetic that could be conformed to the most modern contexts.

| specification/                                                                                                       | opening systems/    | optional/                                          |
|----------------------------------------------------------------------------------------------------------------------|---------------------|----------------------------------------------------|
| Application inside/outside                                                                                           | manual<br>motorised | opening selector<br>remote control<br>motor unlock |
| L Pillars<br>in press-bending<br>galvanised plate                                                                    |                     | flashing<br>photocell                              |
| Covering panel In press-bending galvanised plate, filled in with polyurethane foam and RAL painted or imitation-wood |                     |                                                    |
| Panel without slats                                                                                                  |                     |                                                    |
| Surface<br>wood embossed<br>wood effect or smooth                                                                    |                     |                                                    |
| RAL variation on demand                                                                                              |                     |                                                    |

## Medium

Medium sectional garage doors are characterised by a simple aesthetic given by slats modularity.

| specification/                                                                                                       | opening systems/    | optional                                           |
|----------------------------------------------------------------------------------------------------------------------|---------------------|----------------------------------------------------|
| Application inside/outside                                                                                           | manual<br>motorised | opening selector<br>remote control<br>motor unlock |
| L Pillars in press-bending galvanised plate                                                                          |                     | flashing<br>photocell                              |
| Covering panel In press-bending galvanised plate, filled in with polyurethane foam and RAL painted or imitation-wood |                     |                                                    |
| Panel                                                                                                                |                     |                                                    |
| Surface<br>wood embossed<br>wood effect or smooth                                                                    |                     |                                                    |
| RAL variation<br>on demand                                                                                           |                     |                                                    |

## Small

Small sectional garage doors are characterised by a contemporary aesthetic thanks to the panel with 10 cm slat.

| specification/                                                                                                       | opening systems/    | optional/                                          |
|----------------------------------------------------------------------------------------------------------------------|---------------------|----------------------------------------------------|
| Application inside/outside                                                                                           | manual<br>motorised | opening selector<br>remote control<br>motor unlock |
| L Pillars in press-bending galvanised plate                                                                          |                     | flashing<br>photocell                              |
| Covering panel In press-bending galvanised plate, filled in with polyurethane foam and RAL painted or imitation-wood |                     |                                                    |
| Panel<br>10 cm slat                                                                                                  |                     |                                                    |
| Surface<br>wood embossed<br>wood effect or smooth                                                                    |                     |                                                    |
| RAL variation on demand                                                                                              |                     |                                                    |