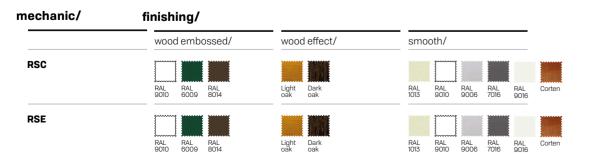

### Mechanical set-up/

#### RSE/

The best solution for sectional doors with maximum dimensions up to width 3500 mm and height 2055 mm, equipped with traction springs that make the lifting.

The standard version of the residential mechanics is supplied with double track and traction springs placed vertically (security is guaranteed by a double handling cable and by a system with concentric springs). The required lintel is 150 mm and the shoulders 100 mm.

#### RSC/

The best solution for all sizes sectional doors or for doors equipped with accessorizes such as wicket pass door or structural reinforcements for doors with big dimensions.

The standard version of the residential mechanics is supplied with superior double track and frontal torsion springs. The required lintel is 150 mm and the shoulders 100 mm. on demand we can supply solutions with posterior springs or slidings for sloped ceiling or with raised lintel 250 mm.