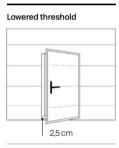

#### Integrated/

Integrated pedestrian door obtained within the sectional door. Ideal for contexts in which pedestrian passages are needed.

/Available in sizes L 800 mm and L 1200 mm complete with door closer, handle or panic bar and standard lock or three-point locking mechanism. Possibility of lowered walkable threshold to facilitate the passage of vehicles on wheels.