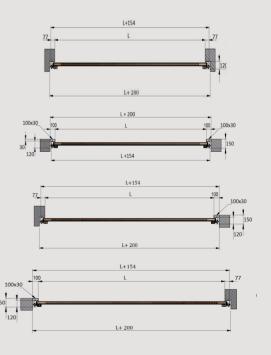

#### RSE/

The best solution for sectional doors with maximum dimensions up to width 3500 mm and height 2055 mm, equipped with traction springs that make the lifting.

The standard version of the residential mechanics is supplied with double track and traction springs placed vertically (security is guaranteed by a double handling cable and by a system with concentric springs). The required lintel is 150 mm and the shoulders 100 mm.

#### RSC/

The best solution for all sizes sectional doors or for doors equipped with accessorizes such as wicket pass door or structural reinforcements for doors with big dimensions.

The standard version of the residential mechanics is supplied with superior double track and frontal torsion springs. The required lintel is 150 mm and the shoulders 100 mm. on demand we can supply solutions with posterior springs or slidings for sloped ceiling or with raised lintel 250 mm.