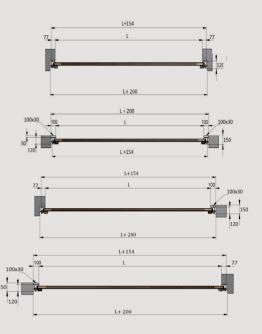

#### RSE/

The best solution for sectional doors with maximum dimensions up to width 3500 mm and height 2055 mm, equipped with traction springs that make the lifting.

The standard version of the residential mechanics is supplied with double track and traction springs placed vertically (security is guaranteed by a double handling cable and by a system with concentric springs). The required lintel is 150 mm and the shoulders 100 mm.

#### RSC/

The best solution for all sizes sectional doors or for doors equipped with accessorizes such as wicket pass door or structural reinforcements for doors with big dimensions.

The standard version of the residential mechanics is supplied with superior double track and frontal torsion springs. The required lintel is 150 mm and the shoulders 100 mm. on demand we can supply solutions with posterior springs or slidings for sloped ceiling or with raised lintel 250 mm.