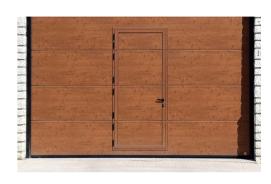

#### Integrated/

Integrated pedestrian door obtained within the sectional door. Ideal for contexts in which pedestrian passages are needed.

/Available in sizes L 800 mm and L 1200 mm complete with door closer, handle or panic bar and standard lock or three-point locking mechanism. Possibility of lowered walkable threshold to facilitate the passage of vehicles on wheels.