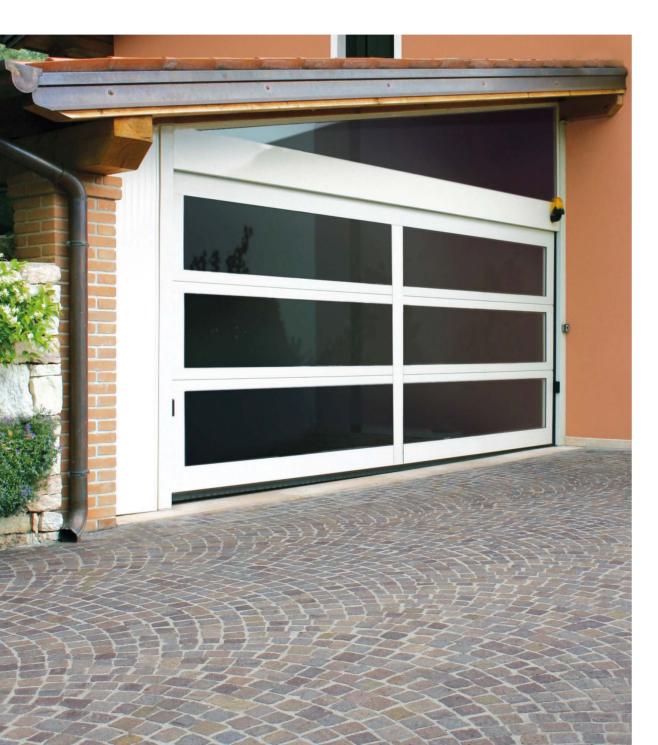

## Window

The sectional window door stands out for its clean and modern design conferred by wide glass windows.

#### Covering

composed by glazed aluminium frame or RAL painted with windows

#### Frame

in reinforced aluminium, with steel panels

- Possibility of:

  · integrated wicket pass door or external lateral
- pedestrian door · intensive use
- motorisation traffic light for exits management
- · advanced security systems