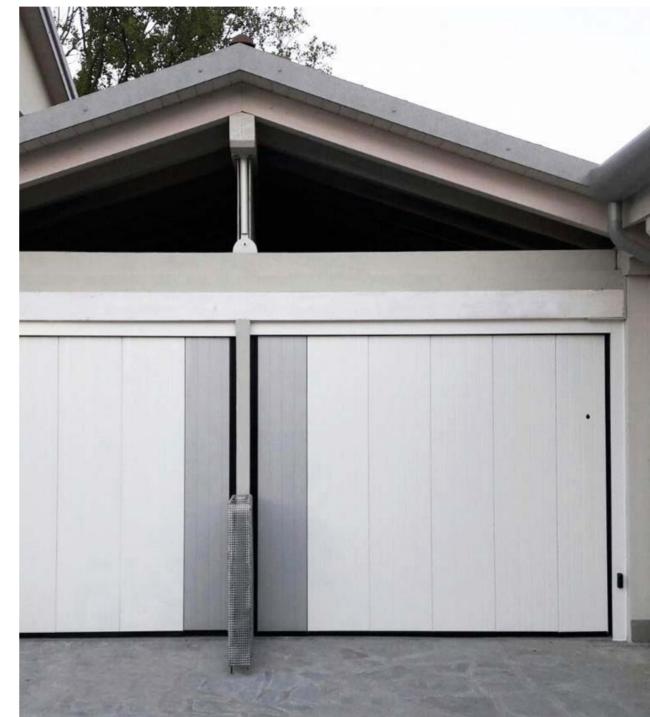

## Lateral

The lateral sliding is ideal for contexts with absent or reduced lintel ( H 60 mm), or for situations that require to contain the overall dimensions of the passage in width (S 40 mm / S 100 mm).