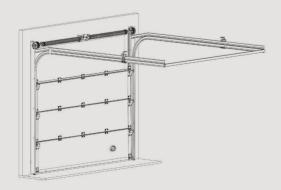

### Mechanical set-up/

#### RSE/

The best solution for sectional doors with maximum dimensions up to width 3500 mm and height 2055 mm, equipped with traction springs that make the lifting.

The standard version of the residential mechanics is supplied with double track and traction springs placed vertically (security is guaranteed by a double handling cable and by a system with concentric springs). The required lintel is 150 mm and the shoulders 100 mm.

#### RSC/

The best solution for all sizes sectional doors or for doors equipped with accessorizes such as wicket pass door or structural reinforcements for doors with big dimensions.

The standard version of the residential mechanics is supplied with superior double track and frontal torsion springs. The required lintel is 150 mm and the shoulders 100 mm. on demand we can supply solutions with posterior springs or slidings for sloped ceiling or with raised lintel 250 mm.