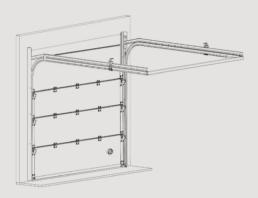

### Mechanical set-up/

#### RSE/

The best solution for sectional doors with maximum dimensions up to width 3500 mm and height 2055 mm, equipped with traction springs that make the lifting.

The standard version of the residential mechanics is supplied with double track and traction springs placed vertically (security is guaranteed by a double handling cable and by a system with concentric springs). The required lintel is 150 mm and the shoulders 100 mm.

#### RSC/

The best solution for all sizes sectional doors or for doors equipped with accessorizes such as wicket pass door or structural reinforcements for doors with big dimensions.

The standard version of the residential mechanics is supplied with superior double track and frontal torsion springs. The required lintel is 150 mm and the shoulders 100 mm. on demand we can supply solutions with posterior springs or slidings for sloped ceiling or with raised lintel 250 mm.