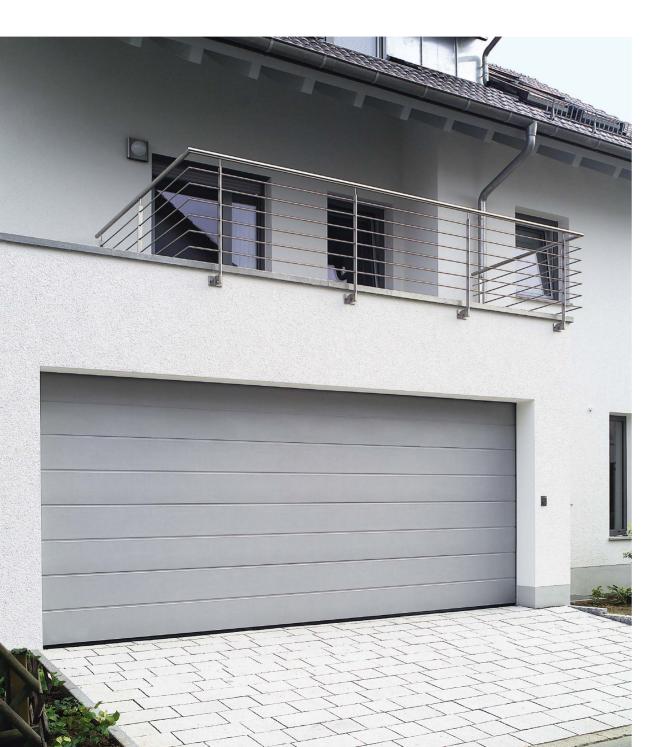

## Medium

Medium sectional garage doors are characterised by a simple aesthetic given by slats modularity.

| specification/                                                                                                       | opening systems/    | optional                                           |
|----------------------------------------------------------------------------------------------------------------------|---------------------|----------------------------------------------------|
| Application inside/outside                                                                                           | manual<br>motorised | opening selector<br>remote control<br>motor unlock |
| L Pillars in press-bending galvanised plate                                                                          |                     | flashing<br>photocell                              |
| Covering panel In press-bending galvanised plate, filled in with polyurethane foam and RAL painted or imitation-wood |                     |                                                    |
| Panel                                                                                                                |                     |                                                    |
| Surface<br>wood embossed<br>wood effect or smooth                                                                    |                     |                                                    |
| RAL variation<br>on demand                                                                                           |                     |                                                    |