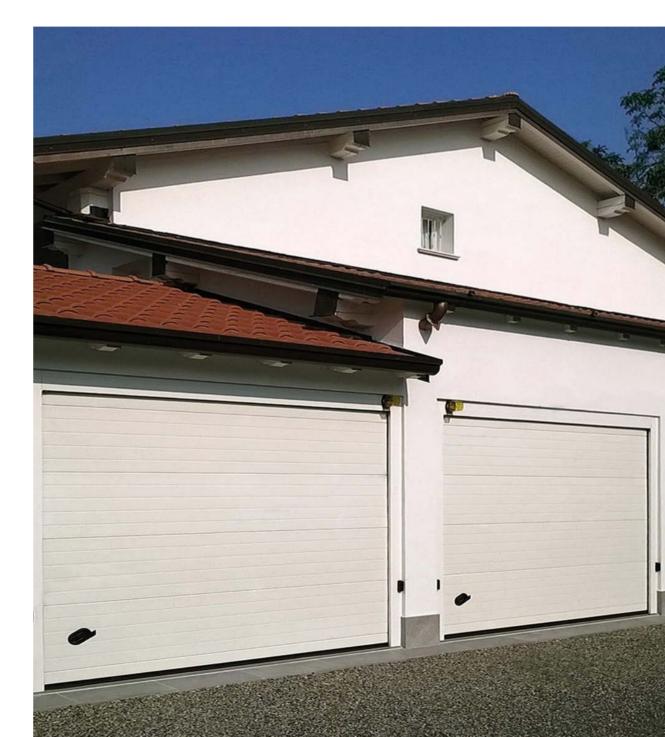

## Large

Large sectional garage doors are characterised by an essential aesthetic that could be conformed to the most modern contexts.

| specification/                                                                                                       | opening systems/    | optional/                                          |
|----------------------------------------------------------------------------------------------------------------------|---------------------|----------------------------------------------------|
| Application inside/outside                                                                                           | manual<br>motorised | opening selector<br>remote control<br>motor unlock |
| L Pillars<br>in press-bending<br>galvanised plate                                                                    |                     | flashing<br>photocell                              |
| Covering panel In press-bending galvanised plate, filled in with polyurethane foam and RAL painted or imitation-wood |                     |                                                    |
| Panel without slats                                                                                                  |                     |                                                    |
| Surface<br>wood embossed<br>wood effect or smooth                                                                    |                     |                                                    |
| RAL variation on demand                                                                                              |                     |                                                    |

## Medium

Medium sectional garage doors are characterised by a simple aesthetic given by slats modularity.

| specification/                                                                                                       | opening systems/    | optional                                           |
|----------------------------------------------------------------------------------------------------------------------|---------------------|----------------------------------------------------|
| Application inside/outside                                                                                           | manual<br>motorised | opening selector<br>remote control<br>motor unlock |
| L Pillars in press-bending galvanised plate                                                                          |                     | flashing<br>photocell                              |
| Covering panel In press-bending galvanised plate, filled in with polyurethane foam and RAL painted or imitation-wood |                     |                                                    |
| Panel                                                                                                                |                     |                                                    |
| Surface<br>wood embossed<br>wood effect or smooth                                                                    |                     |                                                    |
| RAL variation<br>on demand                                                                                           |                     |                                                    |

## Small

Small sectional garage doors are characterised by a contemporary aesthetic thanks to the panel with 10 cm slat.

| specification/                                                                                                       | opening systems/    | optional/                                          |
|----------------------------------------------------------------------------------------------------------------------|---------------------|----------------------------------------------------|
| Application inside/outside                                                                                           | manual<br>motorised | opening selector<br>remote control<br>motor unlock |
| L Pillars in press-bending galvanised plate                                                                          |                     | flashing<br>photocell                              |
| Covering panel In press-bending galvanised plate, filled in with polyurethane foam and RAL painted or imitation-wood |                     |                                                    |
| Panel<br>10 cm slat                                                                                                  |                     |                                                    |
| Surface<br>wood embossed<br>wood effect or smooth                                                                    |                     |                                                    |
| RAL variation on demand                                                                                              |                     |                                                    |