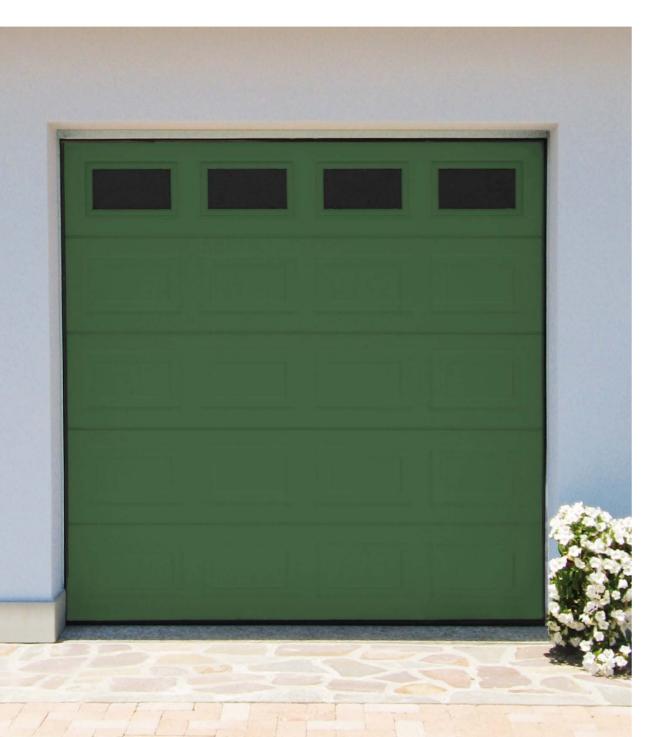

optional/

The sectional garage door Box lends a refined and classic image.

| specification/                                                                                                       | opening :           | systems/                                         |
|----------------------------------------------------------------------------------------------------------------------|---------------------|--------------------------------------------------|
| Application<br>inside/outside                                                                                        | manual<br>motorised | opening select<br>remote control<br>motor unlock |
| L Pillars<br>in press-bending<br>galvanised plate                                                                    |                     | flashing<br>photocell                            |
| Covering panel In press-bending galvanised plate, filled in with polyurethane foam and RAL painted or imitation-wood |                     |                                                  |
| Panel with frame                                                                                                     |                     |                                                  |