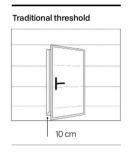

#### Integrated/

Integrated pedestrian door obtained within the sectional door. Ideal for contexts in which pedestrian passages are needed.

/Available in sizes L 800 mm and L 1200 mm complete with door closer, handle or panic bar and standard lock or three-point locking mechanism. Possibility of lowered walkable threshold to facilitate the passage of vehicles on wheels.