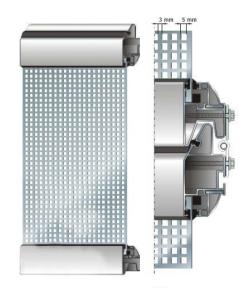

#### **RAL** variation

on demand

Air sectional door maintains a perfect space ventilation, as well as an effect strongly characterizing.

#### L Pillars

in press-bending galvanised plate

Covering composed by aluminium frame with filling in micro-perforated galvanised plate

#### Frame

in reinforced aluminium, with panels in perforated steel