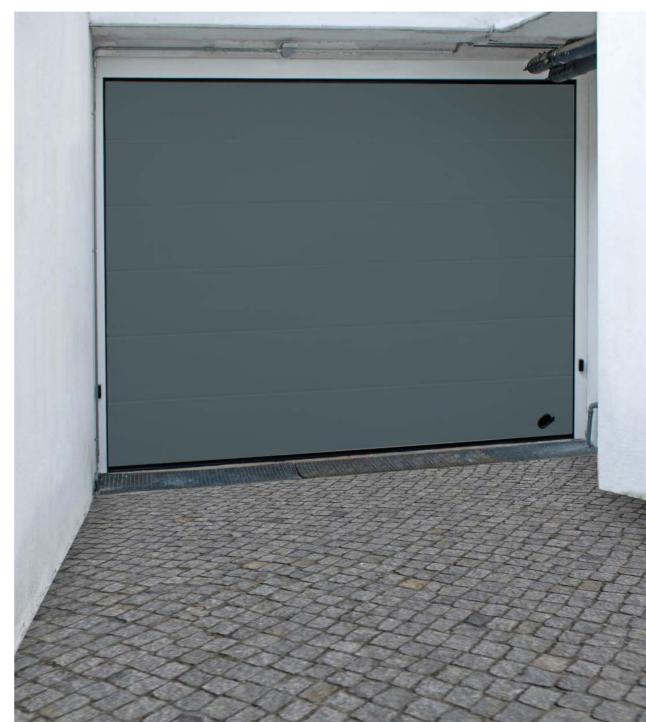

## Large

Large sectional garage doors are characterised by an essential aesthetic that could be conformed to the most modern contexts.

| specification/                                                                                                       | opening systems/    | optional/                                          |
|----------------------------------------------------------------------------------------------------------------------|---------------------|----------------------------------------------------|
| Application inside/outside                                                                                           | manual<br>motorised | opening selector<br>remote control<br>motor unlock |
| L Pillars<br>in press-bending<br>galvanised plate                                                                    |                     | flashing<br>photocell                              |
| Covering panel In press-bending galvanised plate, filled in with polyurethane foam and RAL painted or imitation-wood |                     |                                                    |
| Panel without slats                                                                                                  |                     |                                                    |
| Surface<br>wood embossed<br>wood effect or smooth                                                                    |                     |                                                    |
| RAL variation on demand                                                                                              |                     |                                                    |