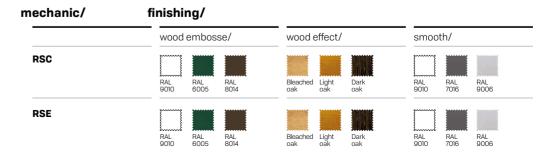

| nechanic/ | finishing/    |  |
|-----------|---------------|--|
|           | wood embossed |  |
| RSC       | RAL<br>9010   |  |
| RSE       | RAL<br>9010   |  |

**RAL variation** on demand