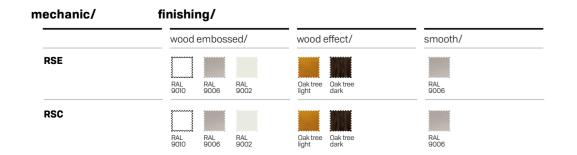

| mechanic/ | finishing/     |                                 |                                                                                                                        |
|-----------|----------------|---------------------------------|------------------------------------------------------------------------------------------------------------------------|
|           | wood embossed/ | wood effect/                    | smooth/                                                                                                                |
| RSC       | RAL RAL 8014   | Oak tree Oak tree<br>light dark | RAL<br>1013     RAL<br>9010     RAL<br>9000     RAL<br>9006     RAL<br>7016     RAL<br>9016     Corten<br>9016         |
| RSE       | RAL RAL 8014   | Oak tree Oak tree<br>light dark | RAL<br>1013     RAL<br>9010     RAL<br>9000     RAL<br>9000     RAL<br>9006     RAL<br>7016     RAL<br>9016     Corten |