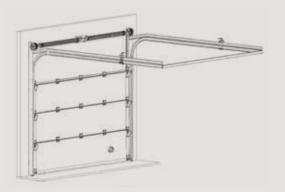

### RSE/

The best solution for sectional doors with maximum dimensions up to width 3500 mm and height 2055 mm, equipped with traction springs that make the lifting.

The standard version of the residential mechanics is supplied with double track and traction springs placed vertically (security is guaranteed by a double handling cable and by a system with concentric springs). The required lintel is 150 mm and the shoulders 100 mm.

### RSC/

The best solution for all sizes sectional doors or for doors equipped with accessorizes such as wicket pass door or structural reinforcements for doors with big dimensions.

The standard version of the residential mechanics is supplied with superior double track and frontal torsion springs. The required lintel is 150 mm and the shoulders 100 mm. on demand we can supply solutions with posterior springs or slidings for sloped ceiling or with raised lintel 250 mm.