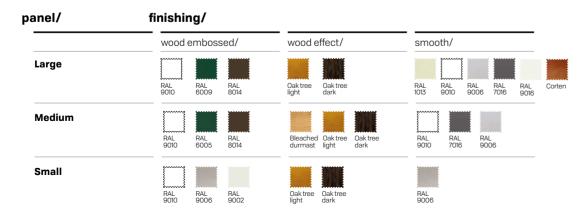

| mechanic/ | finishing/     |                                 |                                                                                                                        |
|-----------|----------------|---------------------------------|------------------------------------------------------------------------------------------------------------------------|
|           | wood embossed/ | wood effect/                    | smooth/                                                                                                                |
| RSC       | RAL RAL 8014   | Oak tree Oak tree<br>light dark | RAL<br>1013     RAL<br>9010     RAL<br>9000     RAL<br>9006     RAL<br>7016     RAL<br>9016     Corten<br>9016         |
| RSE       | RAL RAL 8014   | Oak tree Oak tree<br>light dark | RAL<br>1013     RAL<br>9010     RAL<br>9000     RAL<br>9000     RAL<br>9006     RAL<br>7016     RAL<br>9016     Corten |