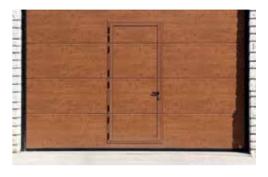

### Integrated/

Integrated pedestrian door obtained within the sectional door. Ideal for contexts in which pedestrian passages are needed.

/Available in sizes L 800 mm and L 1200 mm complete with door closer, handle or panic bar and standard lock or three-point locking mechanism. Possibility of lowered walkable threshold to facilitate the passage of vehicles on wheels.