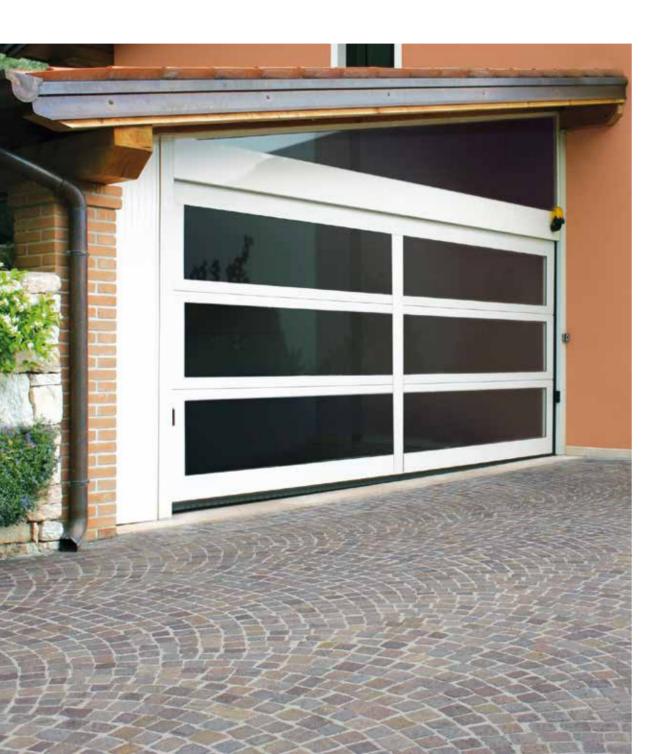

# Window

The sectional window door stands out for its clean and modern design conferred by wide glass windows.