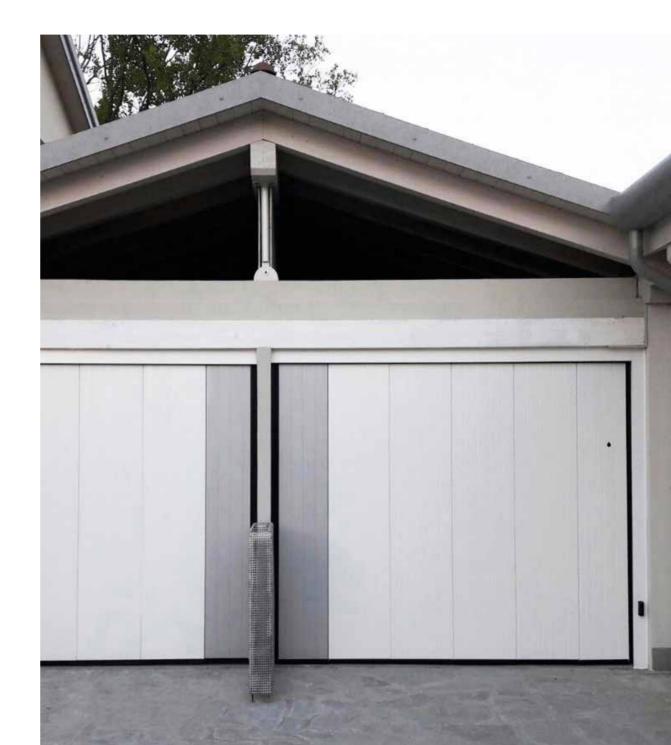

# Lateral

The lateral sliding is ideal for contexts with absent or reduced lintel (H 60 mm), or for situations that require to contain the overall dimensions of the passage in width (S 40 mm / S 100 mm).