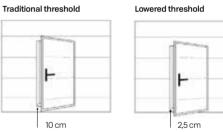

### Integrated/

Integrated pedestrian door obtained within the sectional door. Ideal for contexts in which pedestrian passages are needed.

/Available in sizes L 800 mm and L 1200 mm complete with door closer, handle or panic bar and standard lock or three-point locking mechanism. Possibility of lowered walkable threshold to facilitate the passage of vehicles on wheels.