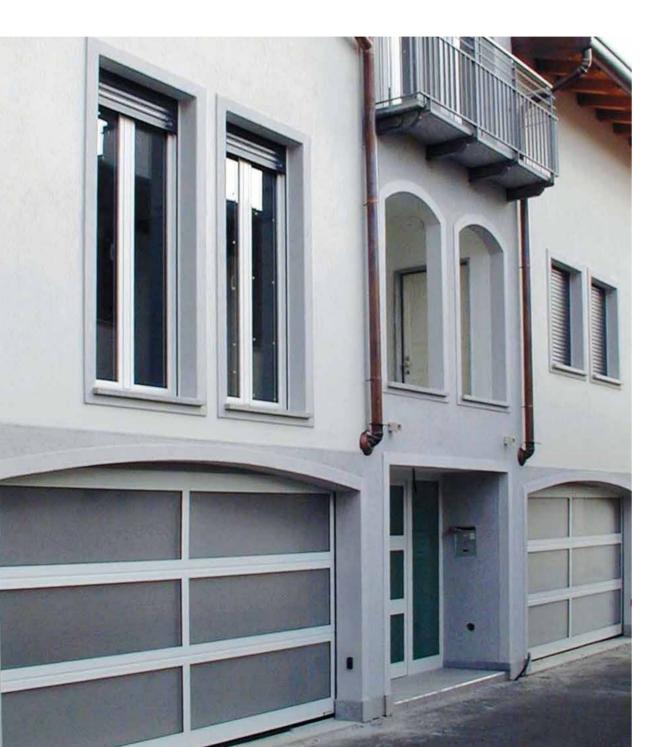

# Window

The sectional window door stands out for its clean and modern design conferred by wide glass windows.