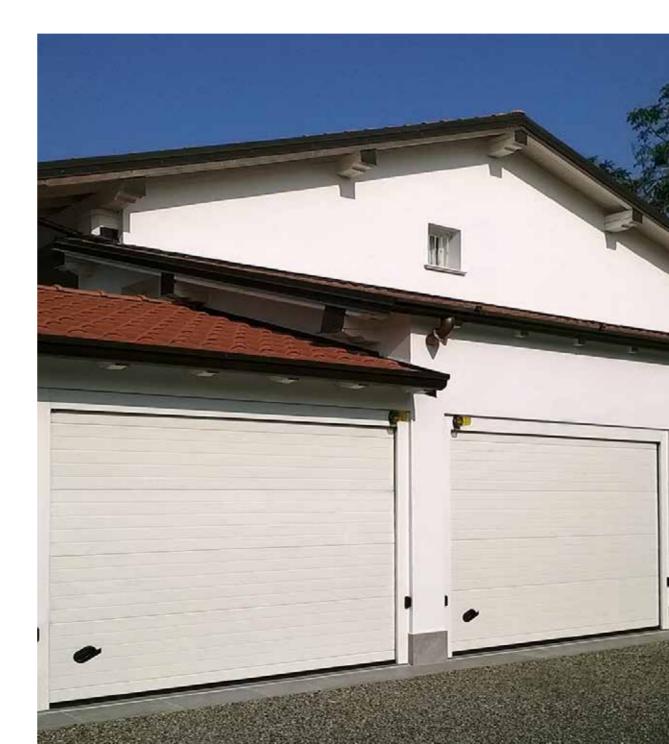

# Medium

Medium sectional garage doors are characterised by a simple aesthetic given by slats modularity.