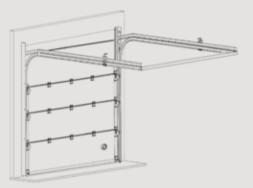

### RSE/

The best solution for sectional doors with maximum dimensions up to width 3500 mm and height 2055 mm, equipped with traction springs that make the lifting.

The standard version of the residential mechanics is supplied with double track and traction springs placed vertically (security is guaranteed by a double handling cable and by a system with concentric springs). The required lintel is 150 mm and the shoulders 100 mm.

### RSC/

The best solution for all sizes sectional doors or for doors equipped with accessorizes such as wicket pass door or structural reinforcements for doors with big dimensions.

The standard version of the residential mechanics is supplied with superior double track and frontal torsion springs. The required lintel is 150 mm and the shoulders 100 mm. on demand we can supply solutions with posterior springs or slidings for sloped ceiling or with raised lintel 250 mm.