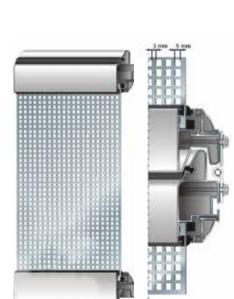

# Lateral

The lateral sliding is ideal for contexts with absent or reduced lintel (H 60 mm), or for situations that require to contain the overall dimensions of the passage in width (S 40 mm / S 100 mm).