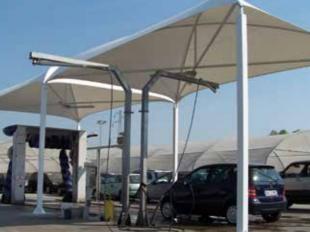

## technical notes/

Wind resistance 115 km/h Snow load 130 kg/mq Standard dimensions 5x5, 6x6, 8x6, 9x6 m (Possibility of customised dimensions max. 9x6 Mt) finishing/

79

78

Structure suitable for vehicles covering.

# **Application** outside

### Structure

hot-dip galvanised steel, composed by reticular elements with circular section. The supporting structure built with reinforced concrete plinths and the modules are connected together with tubular elements

# Shading and anti-hail

perforated and 90% shading covering

shading, waterproof, resistant to snow load

## Photovoltaic system

shading, waterproof, resistant to snow load, it takes advantage of the superior covering exposed to the sun for the production of the alternative energy