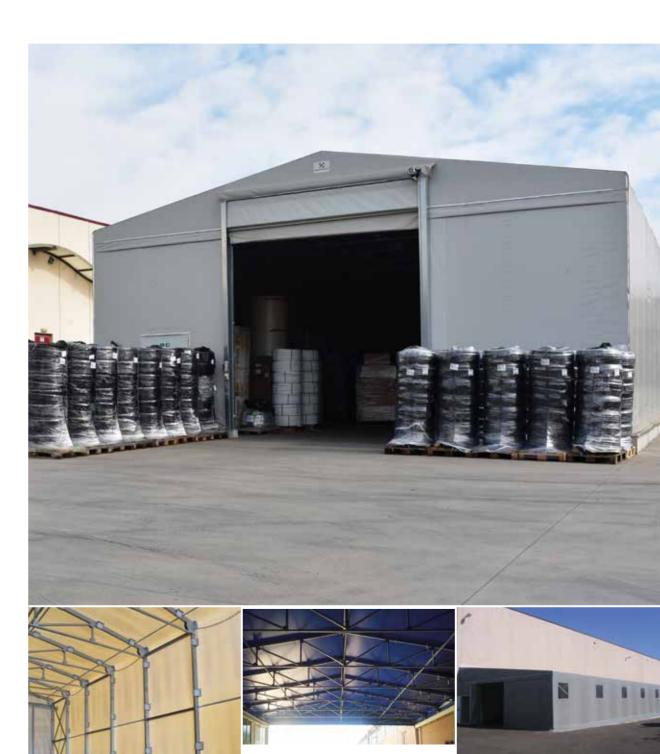

# Tunnel

Coverings suitable for the preservation of the goods during its loading/unloading or storage.

## Self-supporting

free of physical connections to an existing building, open-ended to allow entry and exit. Possibility to close the structure with sliding curtains or rapid doors

### **Frontal**

placed frontally to an existing building, extensible and closable thanks to the sliding on wheels

## Side

installed sideway to an existing building. The length side, near the building wall, stays in view

# Connection

inserted between two buildings it guarantees total protection from rainfall creating a passable gallery

Canopy installed close to the walls of an existing building, totally passable being without continuous walls