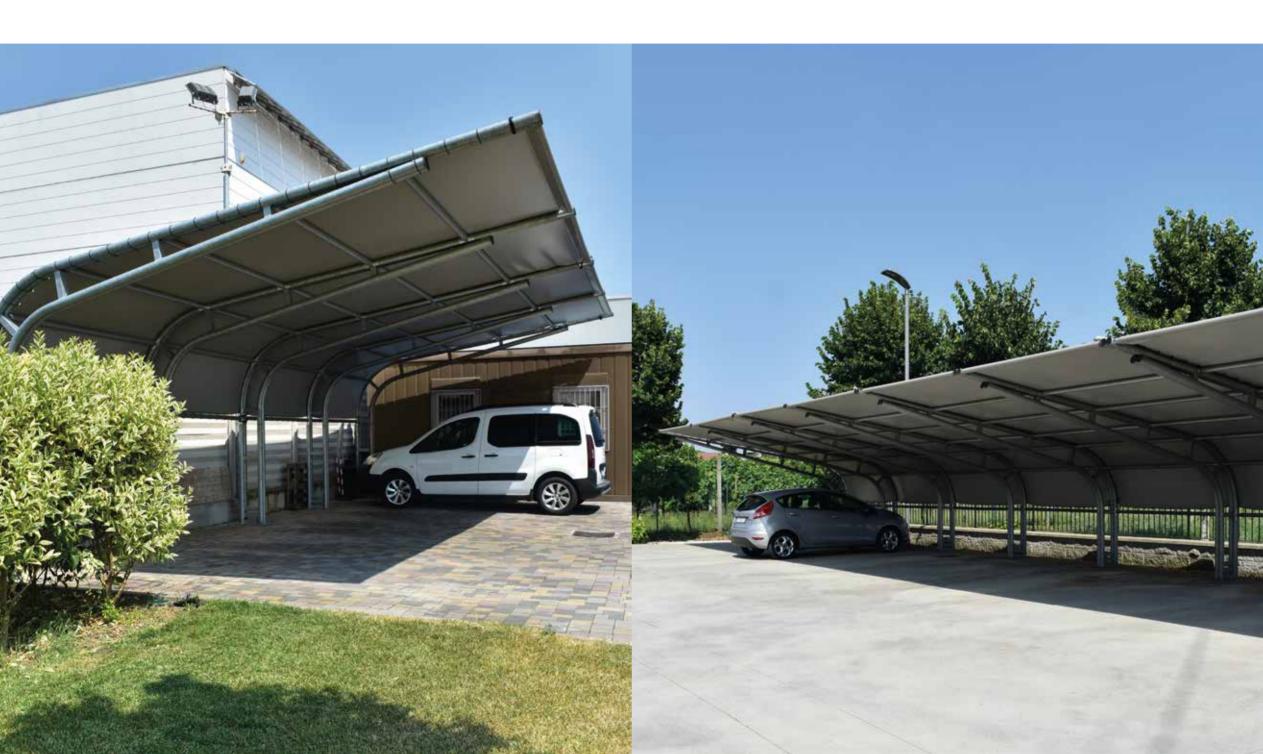

## technical notes/

Wind resistance 115 km/h Snow load 130 kg/mq Standard dimensions 5x5, 6x6, 8x6, 9x6 m (Possibility of customised dimensions max. 9x6 Mt) finishing/

79

78

Structure suitable for vehicles covering.

# **Application** outside

### Structure

hot-dip galvanised steel, composed by reticular elements with circular section. The supporting structure built with reinforced concrete plinths and the modules are connected together with tubular elements