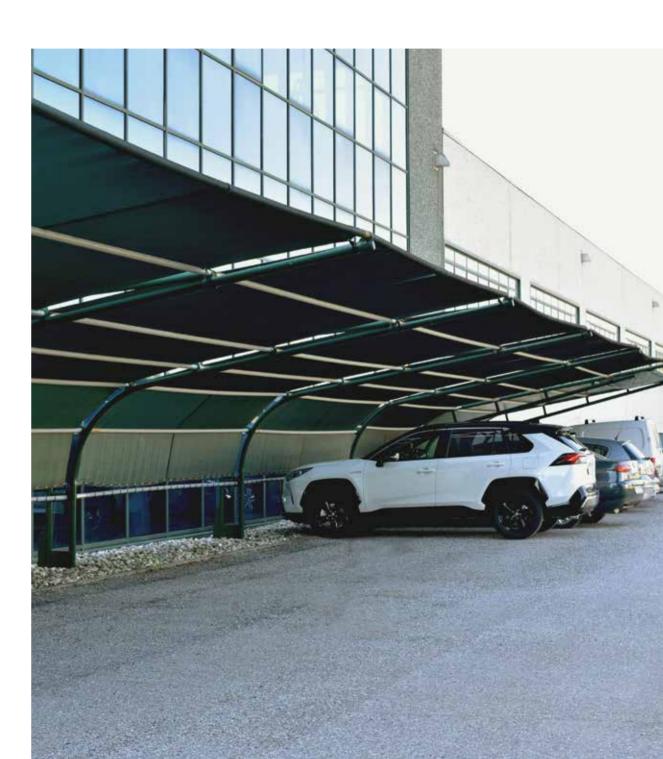

# Gazebo

Modular structure suitable for vehicles and industrial buildings covering.

## technical notes/

Wind resistance 115 km/h Snow load 130 kg/mq Standard dimensions 5x5, 6x6, 8x6, 9x6 m (Possibility of customised dimensions max. 9x6 Mt) finishing/

79

78

Structure suitable for vehicles covering.

### Structure

hot-dip galvanised steel, composed by reticular elements with circular section. The supporting structure built with reinforced concrete plinths and the modules are connected together with tubular elements