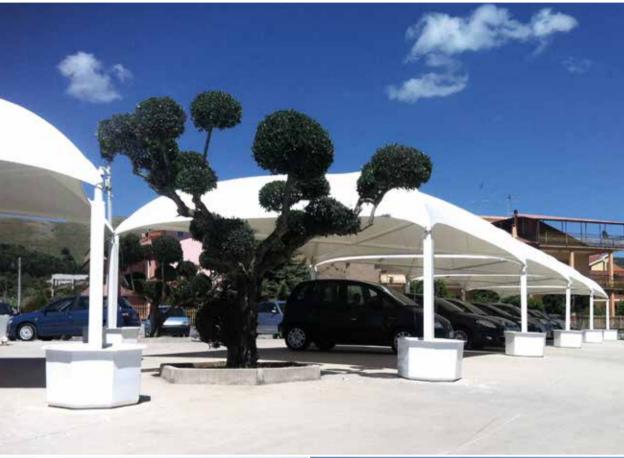

# Gazebo

Modular structure suitable for vehicles and industrial buildings covering.

# **Application** outside

**Fixed installation** both on plinths and concrete foundation, fixed to the ground with plates.

### Cloth in white PVC

**Optional**lighting electrical system ballast with flowerpots

## technical notes/

Wind resistance 115 km/h Snow load 130 kg/mq Standard dimensions 5x5, 6x6, 8x6, 9x6 m (Possibility of customised dimensions max. 9x6 Mt) finishing/

79

78

Structure suitable for vehicles covering.