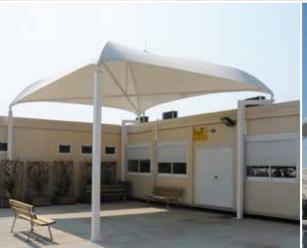

# Tunnel

Coverings suitable for the preservation of the goods during its loading/unloading or storage.

## Self-supporting

free of physical connections to an existing building, open-ended to allow entry and exit. Possibility to close the structure with sliding curtains or rapid doors

### **Frontal**

placed frontally to an existing building, extensible and closable thanks to the sliding on wheels

## Side

installed sideway to an existing building. The length side, near the building wall, stays in view

# Connection

inserted between two buildings it guarantees total protection from rainfall creating a passable gallery

Canopy installed close to the walls of an existing building, totally passable being without continuous walls